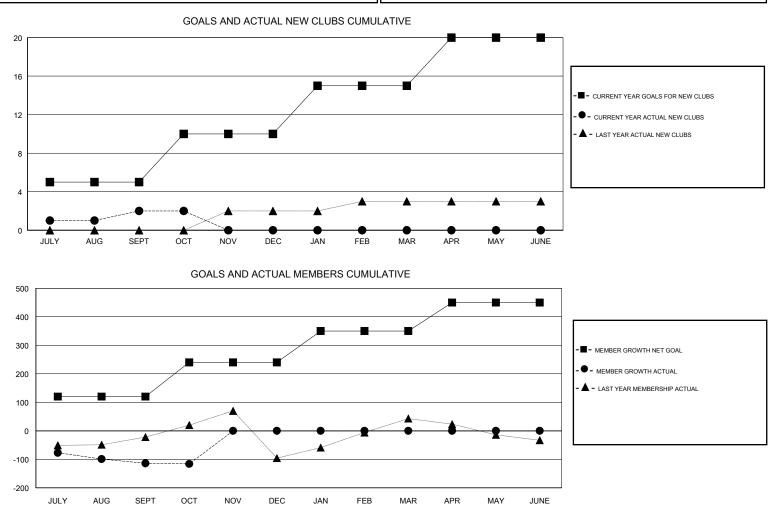

## GMT: ANIL TULSYAN

| GMT: ANIL TULSYAN |               |             | LOCAT         | GMT CA                           |                           |                         |                                                    |  |
|-------------------|---------------|-------------|---------------|----------------------------------|---------------------------|-------------------------|----------------------------------------------------|--|
|                   | Club          | )S          |               | Members<br>RESULTS FOR 2017-2018 |                           |                         |                                                    |  |
|                   | RESULTS FOR   | R 2017-2018 |               |                                  |                           |                         |                                                    |  |
| QUARTER           | NEW CLUB GOAL | NEW CLUBS   | DROPPED CLUBS | QUARTER                          | MEMBER GROWTH NET<br>GOAL | MEMBER GROWTH<br>ACTUAL | DROPPED<br>MEMBERS ACTUAL<br>(including transfers) |  |
| JULY/AUG/SEPT     | 5             | 2           | 0             | JULY/AUG/SEPT                    | 120                       | 100                     | 210                                                |  |
| OCT/NOV/DEC       | 5             | 0           | 0             | OCT/NOV/DEC                      | 120                       | 46                      | 44                                                 |  |
| JAN/FEB/MAR       | 5             | 0           | 0             | JAN/FEB/MAR                      | 110                       | 0                       | 0                                                  |  |
| APR/MAY/JUNE      | 5             | 0           | 0             | APR/MAY/JUNE                     | 100                       | 0                       | 0                                                  |  |